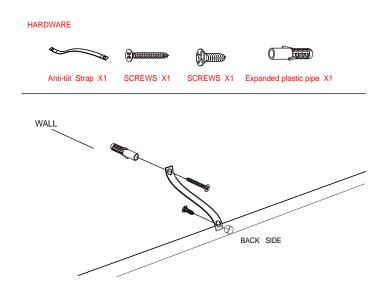

# SAFETY BRACKETS INSTRUCTIONS

- 1. Attach the strap to the furniture frame with the small screw.
- Move the furniture to its final position. Attach the strap to the wall with the large screw. If mounting into brick or masonry you will need to acquire wall anchors.
- 3. Make sure that the strap is firmly attached to the wall and furniture and that the wall strap is snug.