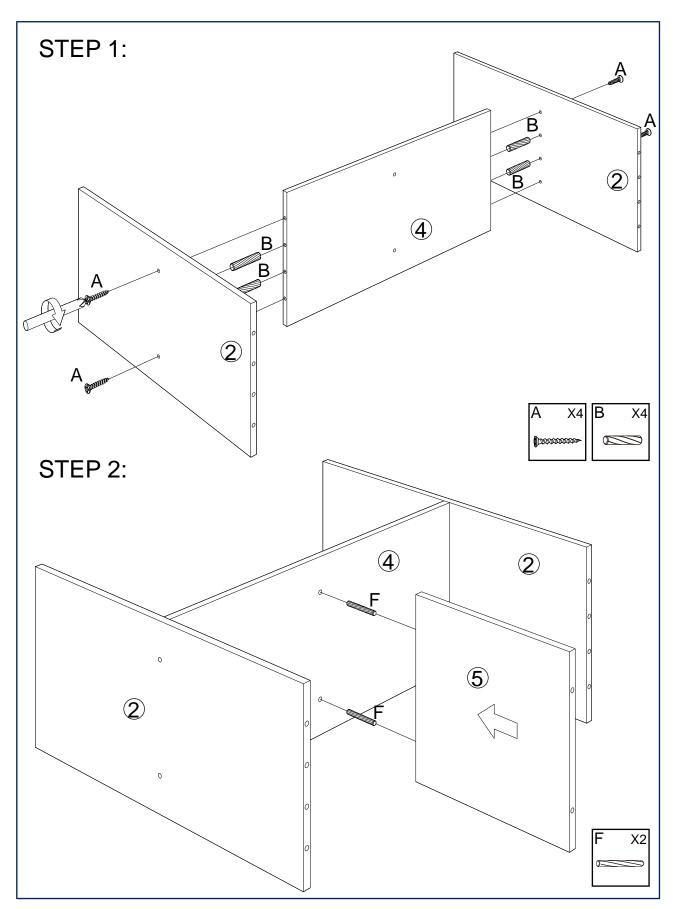

## **PARTS LIST**

| NO. | ITEM                     | QTY   | NO. | ITEM                                                                                                                                                                                                                                                                                                                                                                                                                                                                                                                                                                                                                                                                                                                                                                                                                                                                                                                                                                                                                                                                                                                                                                                                                                                                                                                                                                                                                                                                                                                                                                                                                                                                                                                                                                                                                                                                                                                                                                                                                                                                                                                           | QTY   |
|-----|--------------------------|-------|-----|--------------------------------------------------------------------------------------------------------------------------------------------------------------------------------------------------------------------------------------------------------------------------------------------------------------------------------------------------------------------------------------------------------------------------------------------------------------------------------------------------------------------------------------------------------------------------------------------------------------------------------------------------------------------------------------------------------------------------------------------------------------------------------------------------------------------------------------------------------------------------------------------------------------------------------------------------------------------------------------------------------------------------------------------------------------------------------------------------------------------------------------------------------------------------------------------------------------------------------------------------------------------------------------------------------------------------------------------------------------------------------------------------------------------------------------------------------------------------------------------------------------------------------------------------------------------------------------------------------------------------------------------------------------------------------------------------------------------------------------------------------------------------------------------------------------------------------------------------------------------------------------------------------------------------------------------------------------------------------------------------------------------------------------------------------------------------------------------------------------------------------|-------|
| Α   | <b>Disconsiss</b> Ф 4*35 | 12PCS | D   |                                                                                                                                                                                                                                                                                                                                                                                                                                                                                                                                                                                                                                                                                                                                                                                                                                                                                                                                                                                                                                                                                                                                                                                                                                                                                                                                                                                                                                                                                                                                                                                                                                                                                                                                                                                                                                                                                                                                                                                                                                                                                                                                | 8PCS  |
| В   | Ф 6*30                   | 16PCS | Е   | January Control of the Control of th | 12PCS |
| С   |                          | 2PCS  | F   | Ф 6*50                                                                                                                                                                                                                                                                                                                                                                                                                                                                                                                                                                                                                                                                                                                                                                                                                                                                                                                                                                                                                                                                                                                                                                                                                                                                                                                                                                                                                                                                                                                                                                                                                                                                                                                                                                                                                                                                                                                                                                                                                                                                                                                         | 2PCS  |

| NO. | ITEM        | QTY   | NO. | ITEM          | QTY   |
|-----|-------------|-------|-----|---------------|-------|
| 1   | SHELF PANEL | 2 PCS | 4   | SHELF PANEL   | 1 PC  |
| 2   | SIDE PANEL  | 2 PCS | 5   | SUPPORT PANEL | 2 PCS |
| 3   | BACK PANEL  | 2 PCS |     |               |       |