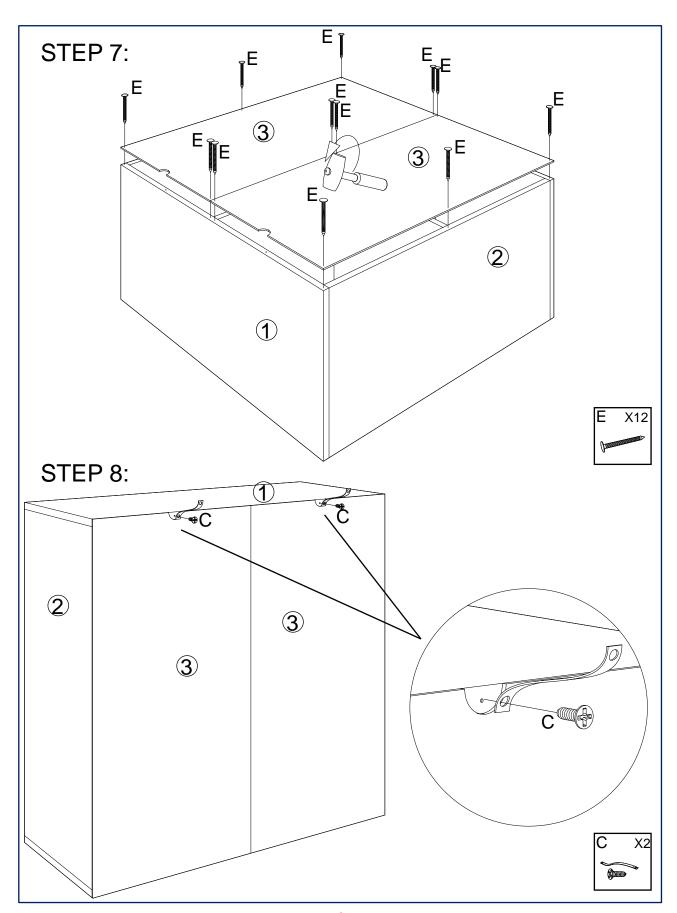

## **PARTS LIST**

| NO. | ITEM                     | QTY   | NO. | ITEM                                                                                                                                                                                                                                                                                                                                                                                                                                                                                                                                                                                                                                                                                                                                                                                                                                                                                                                                                                                                                                                                                                                                                                                                                                                                                                                                                                                                                                                                                                                                                                                                                                                                                                                                                                                                                                                                                                                                                                                                                                                                                                                           | QTY   |
|-----|--------------------------|-------|-----|--------------------------------------------------------------------------------------------------------------------------------------------------------------------------------------------------------------------------------------------------------------------------------------------------------------------------------------------------------------------------------------------------------------------------------------------------------------------------------------------------------------------------------------------------------------------------------------------------------------------------------------------------------------------------------------------------------------------------------------------------------------------------------------------------------------------------------------------------------------------------------------------------------------------------------------------------------------------------------------------------------------------------------------------------------------------------------------------------------------------------------------------------------------------------------------------------------------------------------------------------------------------------------------------------------------------------------------------------------------------------------------------------------------------------------------------------------------------------------------------------------------------------------------------------------------------------------------------------------------------------------------------------------------------------------------------------------------------------------------------------------------------------------------------------------------------------------------------------------------------------------------------------------------------------------------------------------------------------------------------------------------------------------------------------------------------------------------------------------------------------------|-------|
| Α   | <b>Disconsiss</b> Ф 4*35 | 12PCS | D   |                                                                                                                                                                                                                                                                                                                                                                                                                                                                                                                                                                                                                                                                                                                                                                                                                                                                                                                                                                                                                                                                                                                                                                                                                                                                                                                                                                                                                                                                                                                                                                                                                                                                                                                                                                                                                                                                                                                                                                                                                                                                                                                                | 8PCS  |
| В   | Ф 6*30                   | 16PCS | Е   | January Control of the Control of th | 12PCS |
| С   |                          | 2PCS  | F   | Ф 6*50                                                                                                                                                                                                                                                                                                                                                                                                                                                                                                                                                                                                                                                                                                                                                                                                                                                                                                                                                                                                                                                                                                                                                                                                                                                                                                                                                                                                                                                                                                                                                                                                                                                                                                                                                                                                                                                                                                                                                                                                                                                                                                                         | 2PCS  |

| NO. | ITEM        | QTY   | NO. | ITEM          | QTY   |
|-----|-------------|-------|-----|---------------|-------|
| 1   | SHELF PANEL | 2 PCS | 4   | SHELF PANEL   | 1 PC  |
| 2   | SIDE PANEL  | 2 PCS | 5   | SUPPORT PANEL | 2 PCS |
| 3   | BACK PANEL  | 2 PCS |     |               |       |