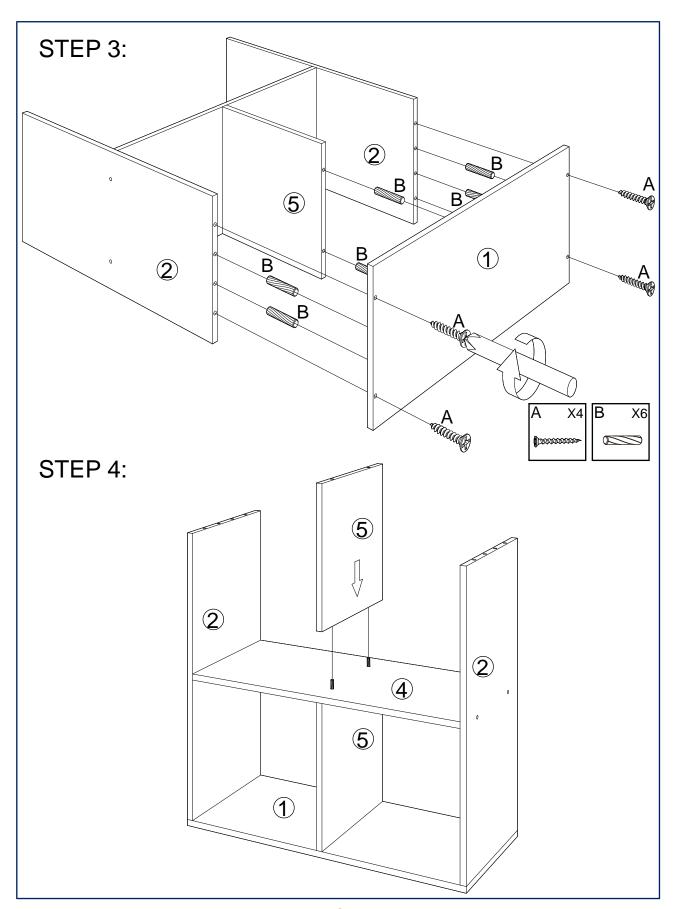

## **PARTS LIST**

| NO. | ITEM                     | QTY   | NO. | ITEM                                                                                                                                                                                                                                                                                                                                                                                                                                                                                                                                                                                                                                                                                                                                                                                                                                                                                                                                                                                                                                                                                                                                                                                                                                                                                                                                                                                                                                                                                                                                                                                                                                                                                                                                                                                                                                                                                                                                                                                                                                                                                                                           | QTY   |
|-----|--------------------------|-------|-----|--------------------------------------------------------------------------------------------------------------------------------------------------------------------------------------------------------------------------------------------------------------------------------------------------------------------------------------------------------------------------------------------------------------------------------------------------------------------------------------------------------------------------------------------------------------------------------------------------------------------------------------------------------------------------------------------------------------------------------------------------------------------------------------------------------------------------------------------------------------------------------------------------------------------------------------------------------------------------------------------------------------------------------------------------------------------------------------------------------------------------------------------------------------------------------------------------------------------------------------------------------------------------------------------------------------------------------------------------------------------------------------------------------------------------------------------------------------------------------------------------------------------------------------------------------------------------------------------------------------------------------------------------------------------------------------------------------------------------------------------------------------------------------------------------------------------------------------------------------------------------------------------------------------------------------------------------------------------------------------------------------------------------------------------------------------------------------------------------------------------------------|-------|
| Α   | <b>Disconsiss</b> Ф 4*35 | 12PCS | D   |                                                                                                                                                                                                                                                                                                                                                                                                                                                                                                                                                                                                                                                                                                                                                                                                                                                                                                                                                                                                                                                                                                                                                                                                                                                                                                                                                                                                                                                                                                                                                                                                                                                                                                                                                                                                                                                                                                                                                                                                                                                                                                                                | 8PCS  |
| В   | Ф 6*30                   | 16PCS | Е   | January Control of the Control of th | 12PCS |
| С   |                          | 2PCS  | F   | Ф 6*50                                                                                                                                                                                                                                                                                                                                                                                                                                                                                                                                                                                                                                                                                                                                                                                                                                                                                                                                                                                                                                                                                                                                                                                                                                                                                                                                                                                                                                                                                                                                                                                                                                                                                                                                                                                                                                                                                                                                                                                                                                                                                                                         | 2PCS  |

| NO. | ITEM        | QTY   | NO. | ITEM          | QTY   |
|-----|-------------|-------|-----|---------------|-------|
| 1   | SHELF PANEL | 2 PCS | 4   | SHELF PANEL   | 1 PC  |
| 2   | SIDE PANEL  | 2 PCS | 5   | SUPPORT PANEL | 2 PCS |
| 3   | BACK PANEL  | 2 PCS |     |               |       |