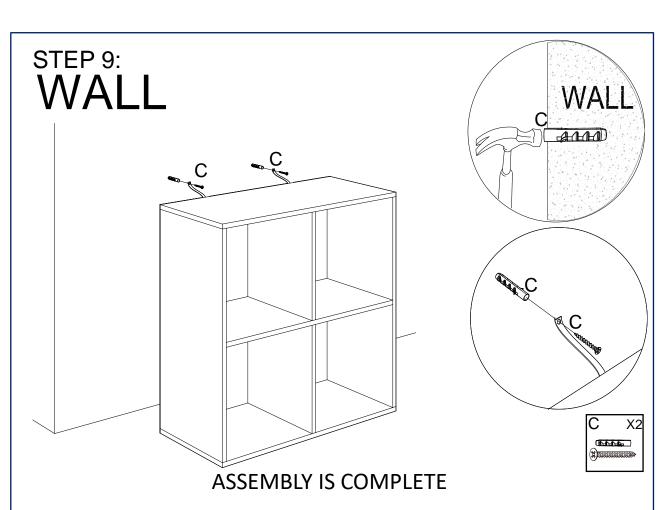

# SAFETY BRACKETS INSTRUCTIONS

- 1. Attach the strap to the furniture frame with the small screw.
- Move the furniture to its final position. Attach the strap to the wall with the large screw. If mounting into brick or masonry you will need to acquire wall anchors.
- 3. Make sure that the strap is firmly attached to the wall and furniture and that the wall strap is snug.