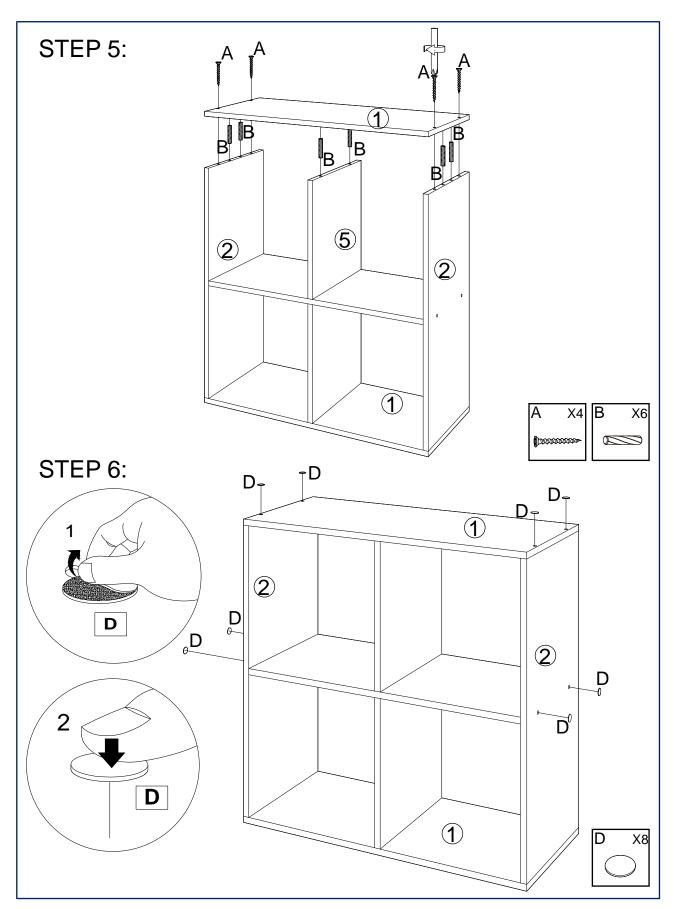

## **PARTS LIST**

| NO. | ITEM                     | QTY   | NO. | ITEM                                                                                                                                                                                                                                                                                                                                                                                                                                                                                                                                                                                                                                                                                                                                                                                                                                                                                                                                                                                                                                                                                                                                                                                                                                                                                                                                                                                                                                                                                                                                                                                                                                                                                                                                                                                                                                                                                                                                                                                                                                                                                                                           | QTY   |
|-----|--------------------------|-------|-----|--------------------------------------------------------------------------------------------------------------------------------------------------------------------------------------------------------------------------------------------------------------------------------------------------------------------------------------------------------------------------------------------------------------------------------------------------------------------------------------------------------------------------------------------------------------------------------------------------------------------------------------------------------------------------------------------------------------------------------------------------------------------------------------------------------------------------------------------------------------------------------------------------------------------------------------------------------------------------------------------------------------------------------------------------------------------------------------------------------------------------------------------------------------------------------------------------------------------------------------------------------------------------------------------------------------------------------------------------------------------------------------------------------------------------------------------------------------------------------------------------------------------------------------------------------------------------------------------------------------------------------------------------------------------------------------------------------------------------------------------------------------------------------------------------------------------------------------------------------------------------------------------------------------------------------------------------------------------------------------------------------------------------------------------------------------------------------------------------------------------------------|-------|
| Α   | <b>Disconsiss</b> Ф 4*35 | 12PCS | D   |                                                                                                                                                                                                                                                                                                                                                                                                                                                                                                                                                                                                                                                                                                                                                                                                                                                                                                                                                                                                                                                                                                                                                                                                                                                                                                                                                                                                                                                                                                                                                                                                                                                                                                                                                                                                                                                                                                                                                                                                                                                                                                                                | 8PCS  |
| В   | Ф 6*30                   | 16PCS | Е   | January Control of the Control of th | 12PCS |
| С   |                          | 2PCS  | F   | Ф 6*50                                                                                                                                                                                                                                                                                                                                                                                                                                                                                                                                                                                                                                                                                                                                                                                                                                                                                                                                                                                                                                                                                                                                                                                                                                                                                                                                                                                                                                                                                                                                                                                                                                                                                                                                                                                                                                                                                                                                                                                                                                                                                                                         | 2PCS  |

| NO. | ITEM        | QTY   | NO. | ITEM          | QTY   |
|-----|-------------|-------|-----|---------------|-------|
| 1   | SHELF PANEL | 2 PCS | 4   | SHELF PANEL   | 1 PC  |
| 2   | SIDE PANEL  | 2 PCS | 5   | SUPPORT PANEL | 2 PCS |
| 3   | BACK PANEL  | 2 PCS |     |               |       |