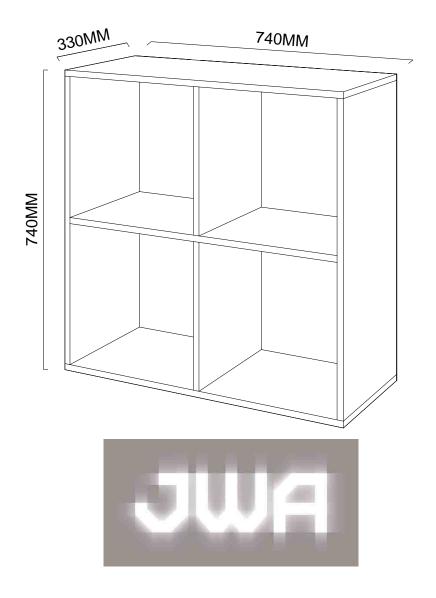

## ASSEMBLY INSTRUCTION HUFF

4 CUBE SHELVING

ITEM CODE 84564/84565/84566

Imported by JWA Furniture Pty Ltd, Qld, Brisbane Australia. For any assistance with assembly or for missing parts please refer to your receipt