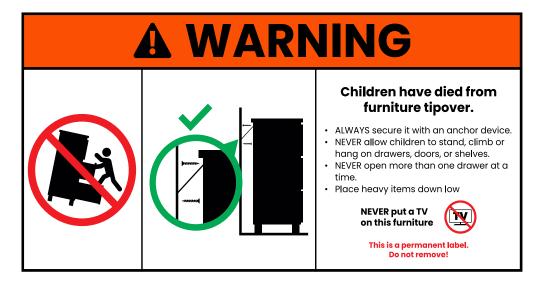

# SAFETY BRACKETS INSTRUCTIONS

- 1. Attach the strap to the furniture frame with the small screw.
- Move the furniture to its final position. Attach the strap to the wall with the large screw. If mounting into brick or masonry you will need to acquire wall anchors.
- 3. Make sure that the strap is firmly attached to the wall and furniture and that the wall strap is snug.