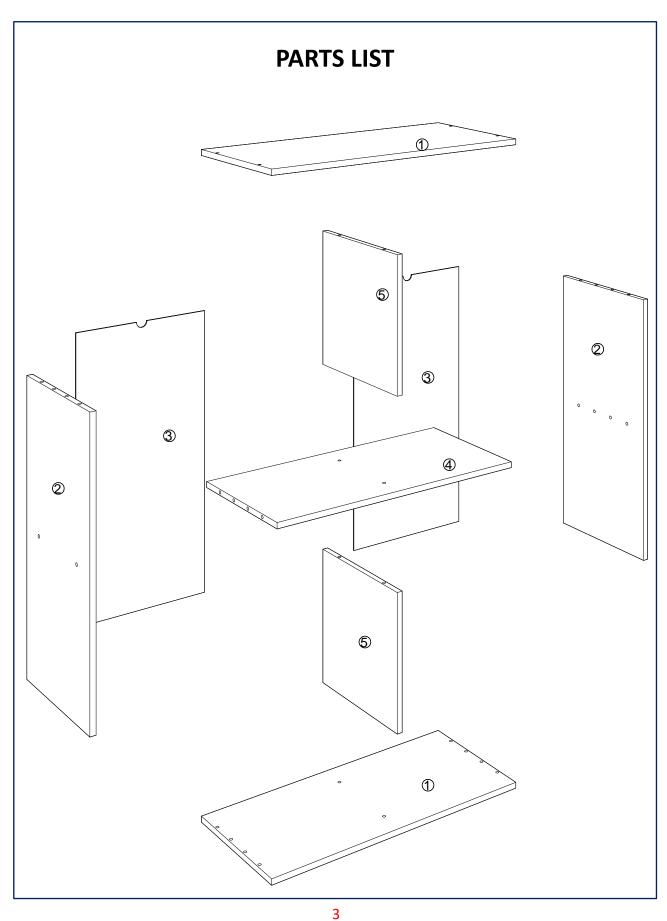

## **PARTS LIST**

| NO. | ITEM                     | QTY   | NO. | ITEM                                                                                                                                                                                                                                                                                                                                                                                                                                                                                                                                                                                                                                                                                                                                                                                                                                                                                                                                                                                                                                                                                                                                                                                                                                                                                                                                                                                                                                                                                                                                                                                                                                                                                                                                                                                                                                                                                                                                                                                                                                                                                                                           | QTY   |
|-----|--------------------------|-------|-----|--------------------------------------------------------------------------------------------------------------------------------------------------------------------------------------------------------------------------------------------------------------------------------------------------------------------------------------------------------------------------------------------------------------------------------------------------------------------------------------------------------------------------------------------------------------------------------------------------------------------------------------------------------------------------------------------------------------------------------------------------------------------------------------------------------------------------------------------------------------------------------------------------------------------------------------------------------------------------------------------------------------------------------------------------------------------------------------------------------------------------------------------------------------------------------------------------------------------------------------------------------------------------------------------------------------------------------------------------------------------------------------------------------------------------------------------------------------------------------------------------------------------------------------------------------------------------------------------------------------------------------------------------------------------------------------------------------------------------------------------------------------------------------------------------------------------------------------------------------------------------------------------------------------------------------------------------------------------------------------------------------------------------------------------------------------------------------------------------------------------------------|-------|
| Α   | <b>Disconsiss</b> Ф 4*35 | 12PCS | D   |                                                                                                                                                                                                                                                                                                                                                                                                                                                                                                                                                                                                                                                                                                                                                                                                                                                                                                                                                                                                                                                                                                                                                                                                                                                                                                                                                                                                                                                                                                                                                                                                                                                                                                                                                                                                                                                                                                                                                                                                                                                                                                                                | 8PCS  |
| В   | Ф 6*30                   | 16PCS | Е   | January Control of the Control of th | 12PCS |
| С   |                          | 2PCS  | F   | Ф 6*50                                                                                                                                                                                                                                                                                                                                                                                                                                                                                                                                                                                                                                                                                                                                                                                                                                                                                                                                                                                                                                                                                                                                                                                                                                                                                                                                                                                                                                                                                                                                                                                                                                                                                                                                                                                                                                                                                                                                                                                                                                                                                                                         | 2PCS  |

| NO. | ITEM        | QTY   | NO. | ITEM          | QTY   |
|-----|-------------|-------|-----|---------------|-------|
| 1   | SHELF PANEL | 2 PCS | 4   | SHELF PANEL   | 1 PC  |
| 2   | SIDE PANEL  | 2 PCS | 5   | SUPPORT PANEL | 2 PCS |
| 3   | BACK PANEL  | 2 PCS |     |               |       |